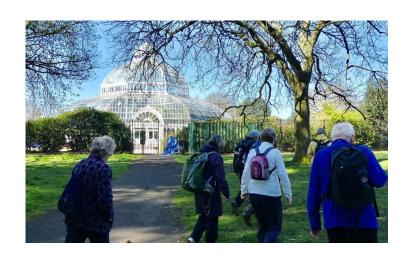

## The Walking Group

The Walking Group meets every 2<sup>nd</sup> Saturday in the month, starting at St Nicholas Centre.

Walks are approximately 5 miles in length and are checked for suitability for people of all capabilities

We normally travel and have tea/coffee and a bacon sandwich before starting the walk. Car share is available.

We have walks on Merseyside, North Wales, Cheshire and Lancashire.