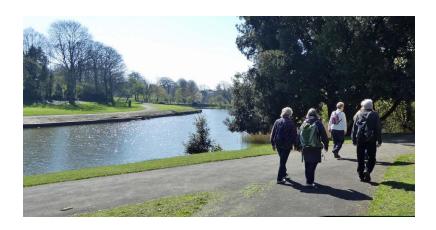

## The Walking Group

The Walking Group meets every 2<sup>nd</sup> Saturday in the month, starting at St Nicholas Centre.

Walks are approximately 5 miles in length and are checked for suitability for people of all capabilities

We normally travel and have tea/coffee and a bacon sandwich before starting the walk. Car share is available.

We have walks on Merseyside, North Wales, Cheshire and Lancashire.