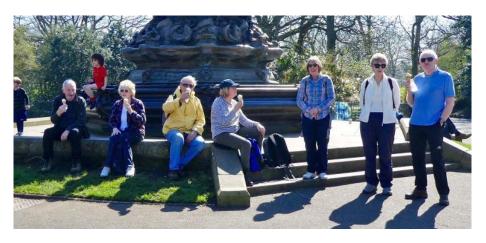

## The Walking Group

The Walking Group meets every 2<sup>nd</sup> Saturday in the month, starting at St Nicholas Centre.

Walks are approximately 5 miles in length and are checked for suitability for people of all capabilities

We normally travel and have tea/coffee and a bacon sandwich before starting the walk. Car share is available.

We have walks on Merseyside, North Wales, Cheshire and Lancashire.